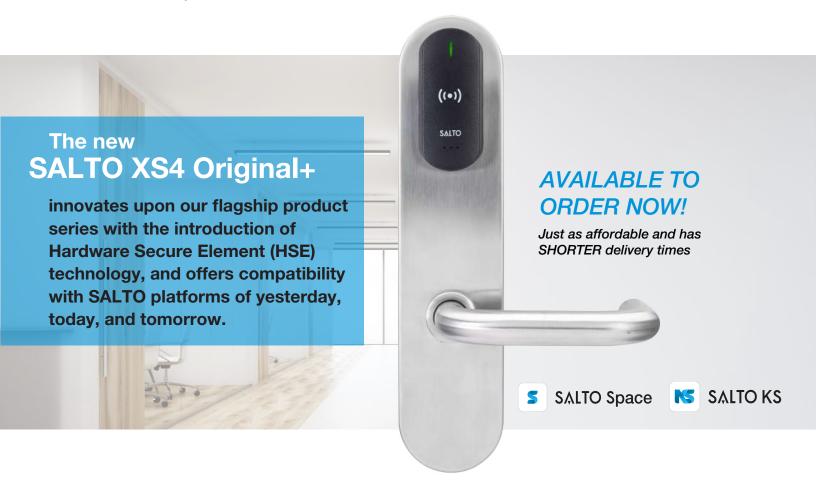

## XS4 Original+

Next generation technology innovation for SALTO's most trusted and widely used electronic locks.

## **Advanced Technology includes:**

Bluetooth BLE | NFC | DESFire EV2 | MIFARE Plus | MIFARE Ultralight C | MIFARE Classic | BLUEnet wireless | HSE

Visit the SALTO Partner Area for digital pricebook details